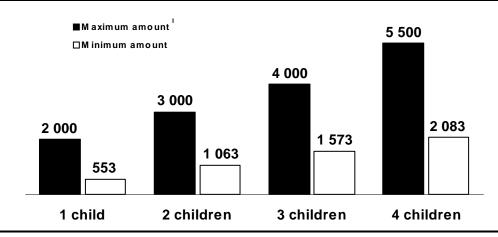

### AMOUNT OF NEW CHILD ASSISTANCE MEASURE – COUPLE WITH CHILDREN – 2005 (dollars)

<sup>1</sup> The amount begins to decrease at a family income of \$42 800.